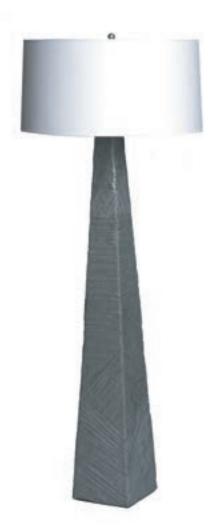

## F A R R A G O

|     |                                                                                                      | ī., |
|-----|------------------------------------------------------------------------------------------------------|-----|
| 1   |                                                                                                      | 1   |
| 1   | WATER COLLECTION SOLACE FLOODLAND                                                                    | 1   |
|     | WATER COLLECTION SOLACE FLOOR LAMP                                                                   | 1   |
|     |                                                                                                      | 1   |
| i i |                                                                                                      | 1   |
| i   |                                                                                                      | ÷   |
| 1   | W 9 IN H 42 IN D 9 IN                                                                                | 1   |
| 1   |                                                                                                      | 1   |
| 1   |                                                                                                      | 1   |
|     | Made of each during this many the base of Q and any structure is an income to a second               |     |
|     | Made of cast aluminum this pyramid shaped floor lamp stands as an icon in any space.                 | 1   |
| i   | The textures on the base are enhanced by the light from the fixture. Color options available ranging | ÷   |
| 1   | The textures on the base are enhanced by the light from the fixture. Color options available ranging | 1   |
| 1   | from Patina, to Chrome and Copper.                                                                   | 1   |
|     | nom runna, to enrome and coppel.                                                                     | 1   |
|     |                                                                                                      |     |
|     |                                                                                                      | 1   |
| i   |                                                                                                      | ÷   |
| I   |                                                                                                      | 1   |
|     |                                                                                                      |     |
|     |                                                                                                      |     |